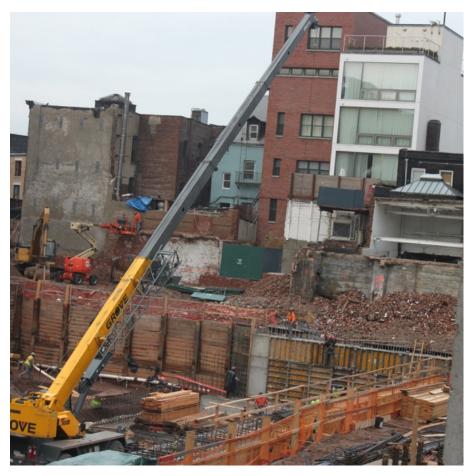

#### **Parking Structures**

If you need an expansion to a garage for greater capacity or enhancement and repairs to an existing parking structure, Cowley Engineering has done that too, for more than 50 structures at last count. We have worked on all types of garages: one way decks, two way decks, pre-stressed decks, post tensioned decks, castellated decks and decks composed of structural steel and metal decking. And, we've phased the work with the garages occupied and in use.