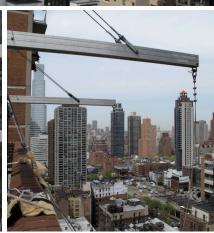

#### **Parking Structures**

If you need an expansion to a garage for greater capacity or enhancement and repairs to an existing parking structure, Cowley Engineering has done that too, for more than 50 structures at last count. We have worked on all types of garages: one way decks, two way decks, pre-stressed decks, post tensioned decks, castellated decks and decks composed of structural steel and metal decking. And, we've phased the work with the garages occupied and in use.