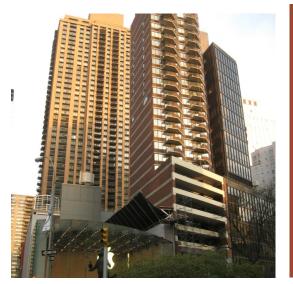

#### **Facades**

Since 1985, Cowley Engineering has provided façade consulting services on high rise buildings in Manhattan and the boroughs. From the complex (design and installation of protection over the upper west side Apple Store), to the standard pre-war solid wall exterior, we ride the swing stage rigs, inspect the façade, design the repair and ride the rigs again - to monitor the work for our clients....and we've done it on more than 2000 projects in 4 states.